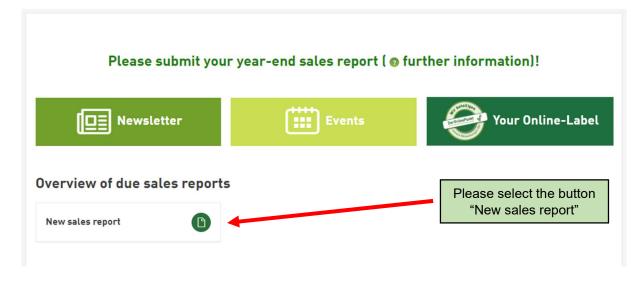

Step 1



## Step 2

| Sales report wizard - Ent    | 8                                                                                     |                                                                                                                   |
|------------------------------|---------------------------------------------------------------------------------------|-------------------------------------------------------------------------------------------------------------------|
| <b>Report</b><br>Period      | Y 01/2023 - 12/2023 (open) - Due by: 31.03.2024 V                                     | Please select "Y<br>01/2023 – 12/2023"                                                                            |
| Voucher no. 👩<br>Report type | new sales report v