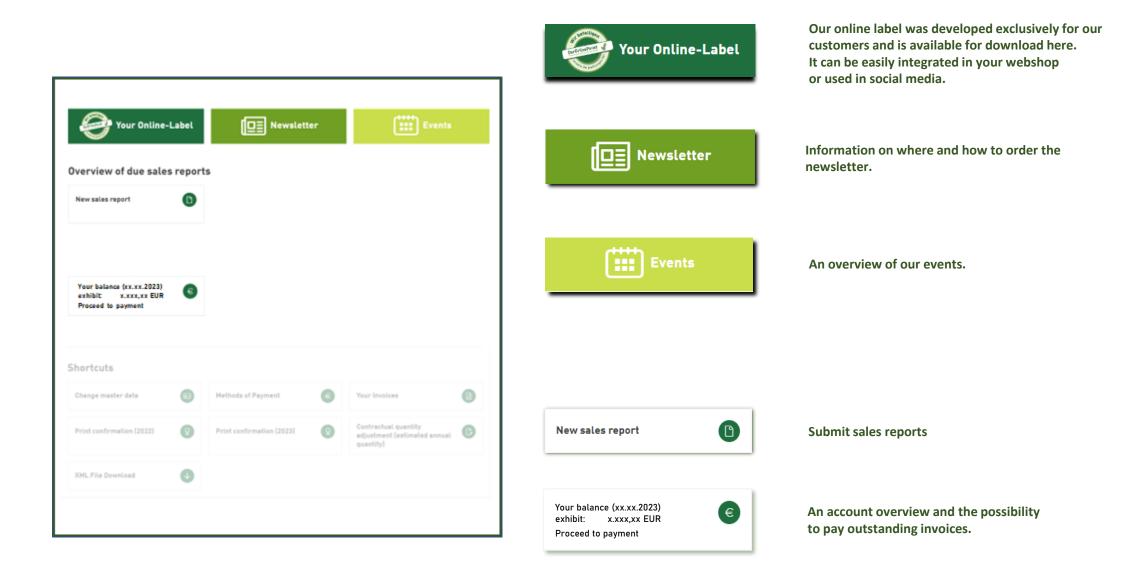

## **Customer portal - Where can I find what?**

|                                                                         |                           |                                                                   | Change master data                        | Main contact person and contact person for receipt of<br>invoices, contract address, different invoice address |
|-------------------------------------------------------------------------|---------------------------|-------------------------------------------------------------------|-------------------------------------------|----------------------------------------------------------------------------------------------------------------|
| Your Online-Label                                                       | Newsletter                | Events                                                            | Methods of Payment                        | Change from bank transfer to SEPA direct debit, modification of IBAN                                           |
| Overview of due sales report                                            | 5                         |                                                                   | Your Invoices                             | Call up invoices and reports view and download open invoices                                                   |
| Your balance (xx.xx.2023)<br>exhibit x.xxx,xx EUR<br>Proceed to payment |                           |                                                                   | Print confirmation (2022)                 | Print your confirmation of participation for the previous business year                                        |
| Shortcuts<br>Change master data                                         | Methods of Payment        | Your Invoices                                                     | Print confirmation (2023)                 | Print your current confirmation of participation                                                               |
| Print confirmation (2022)                                               | Print confirmation (2023) | Contractual quantity<br>adjustment (estimated annual<br>quantity) | Contractual quantity                      |                                                                                                                |
| XML File Download                                                       |                           |                                                                   | adjustment (estimated annual<br>quantity) | Quantity adjustment during the year                                                                            |
|                                                                         |                           |                                                                   | XML File Download                         | File download of the quantity report for transfer to Lucid                                                     |