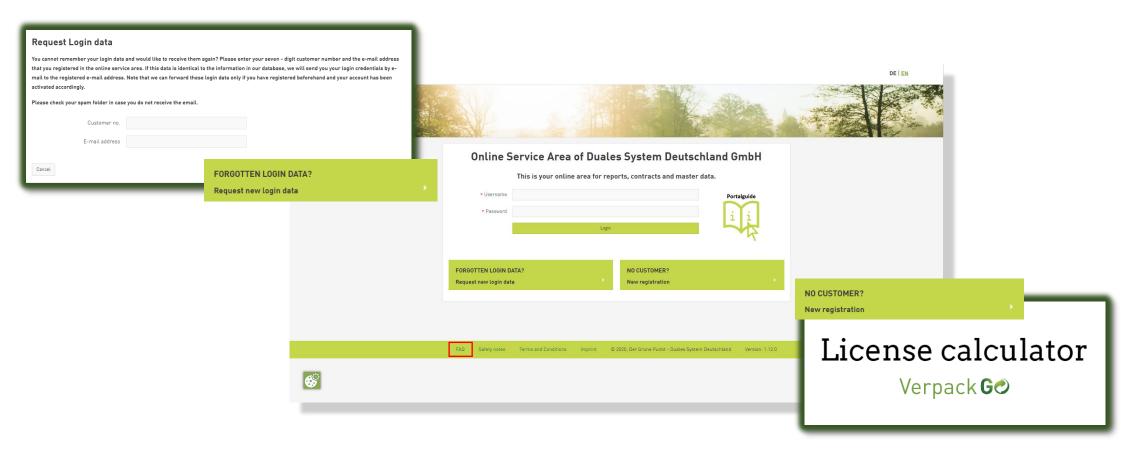

## **Customer portal - Where can I find what?**

Login (gruener-punkt.de)

Frequently asked questions and the corresponding answers can be found under FAQs. Take a look!